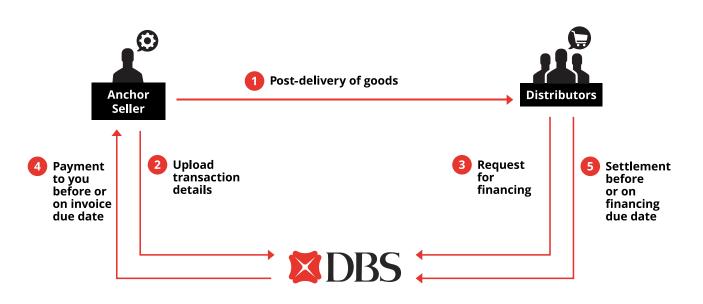

## How does Distributor Finance work?

- 1. Transaction document is issued post-delivery of goods.
- 2. You upload transaction details to DBS via DBS IDEAL.
- 3. Your distributors request for financing based on the uploaded transaction details.
- 4. DBS makes payment to you on invoice due date based on instructions received. 5. DBS collects payment from your distributors before or on financing due date.